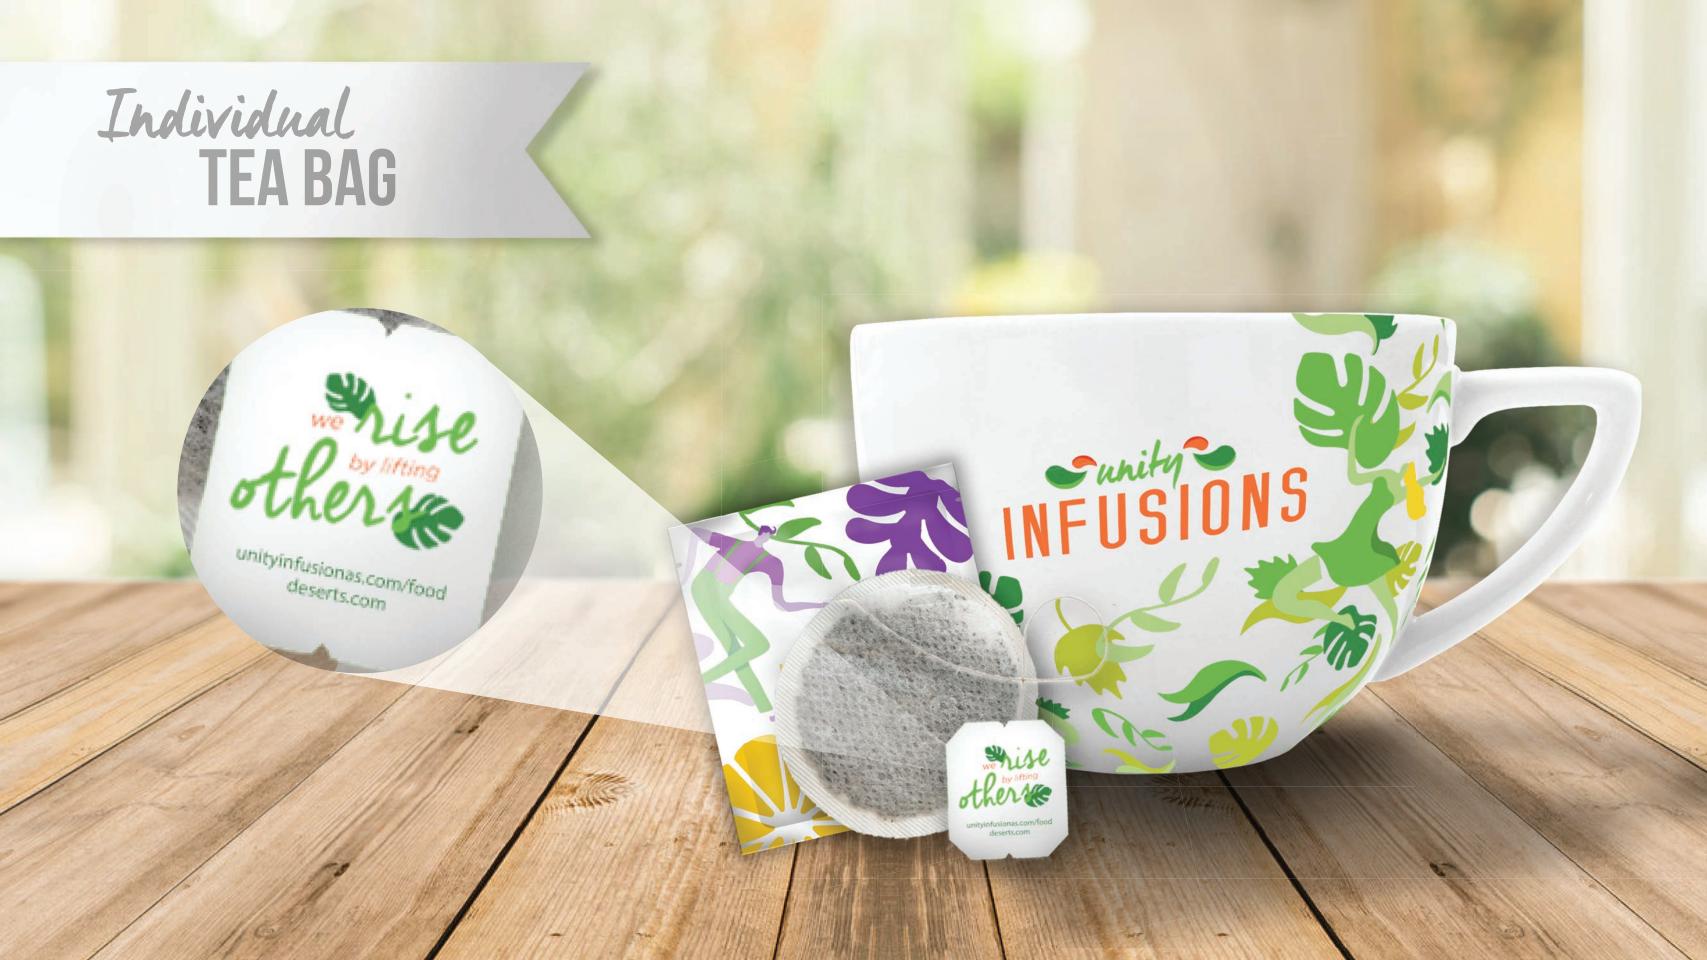

With each tea, a unique quote is written on each tea bag to *inspire* the customer to donate and/or help the cause towards bettering food desserts.

The characters included on each tea have their own set of branding elements that create a playful feel throughout all products.

A cup of tea is not only a healthy choice but represents the love and warmth that we can extend to one another. Unity infusions believes that caring for yourself and your neighbor is the key to a thriving community. For more information on how you can help local food deserts go to: *unityinfusions.com/fooddeserts* 