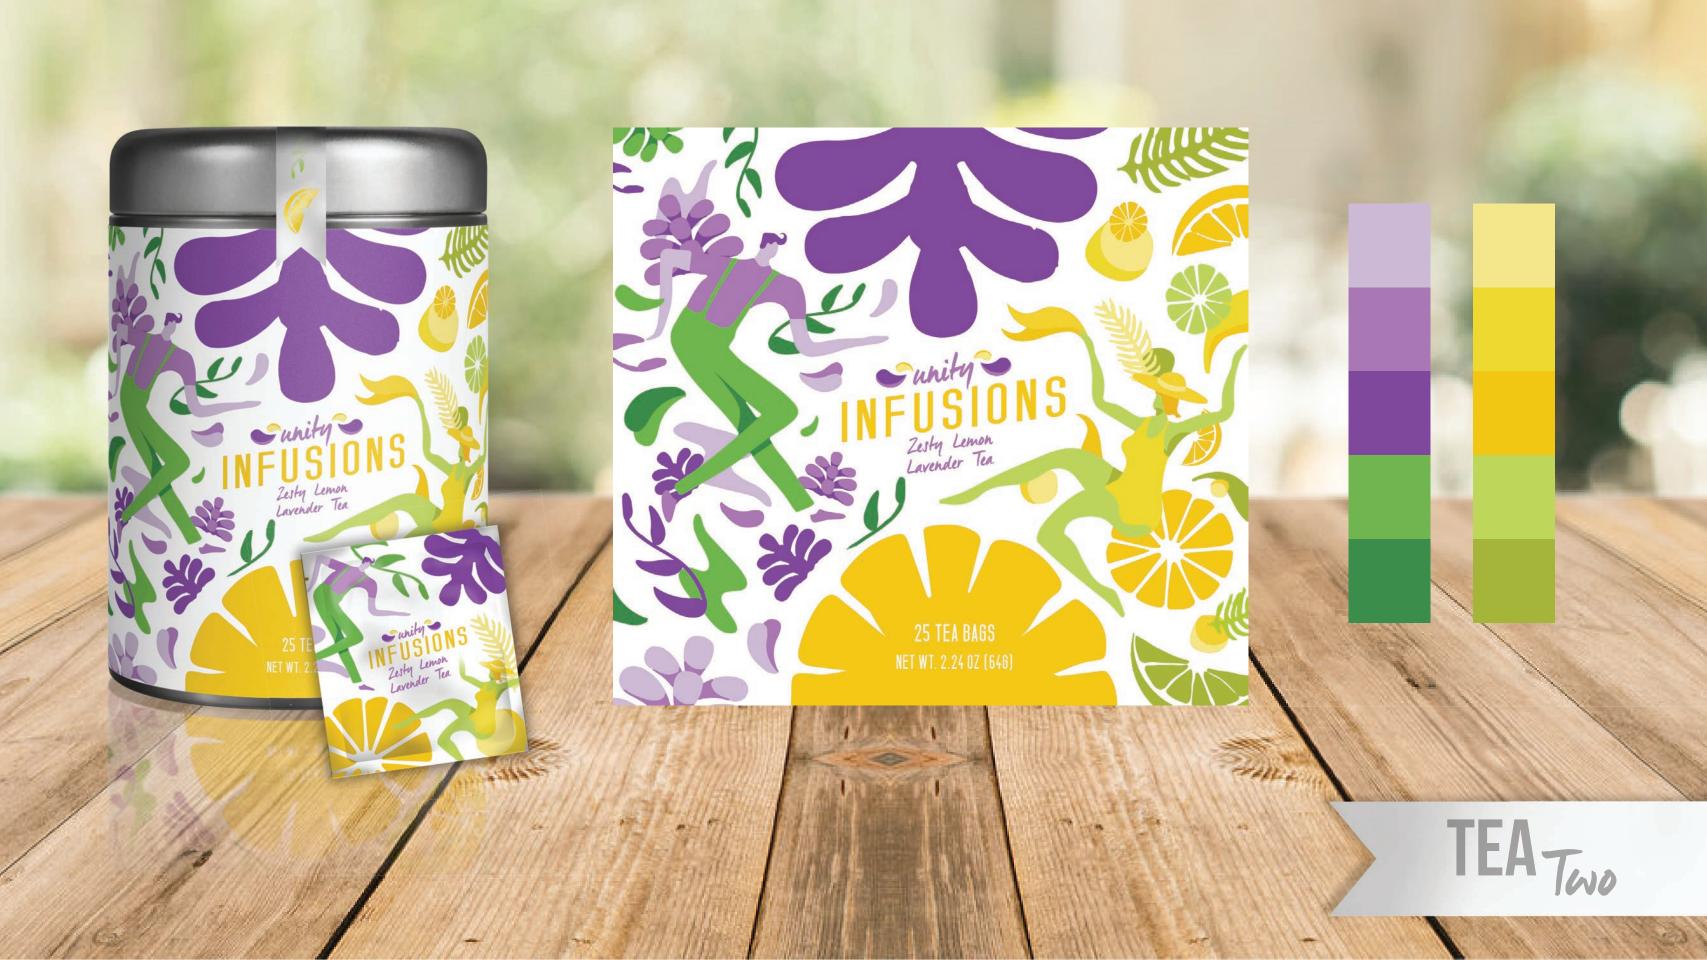

## Harmonious Inspiring Playful Neighborly Energetic

Unity Infusions utilizes bright bold colors to *chargize* their customers with each cup of tea.

Each tea product brings together two individual flavors to create a **harmonies** taste that is an unexpected combination.

With each tea, a unique quote is written on each tea bag to *inspire* the customer to donate and/or help the cause towards bettering food desserts.

The characters included on each tea have their own set of branding elements that create a playful feel throughout all products.