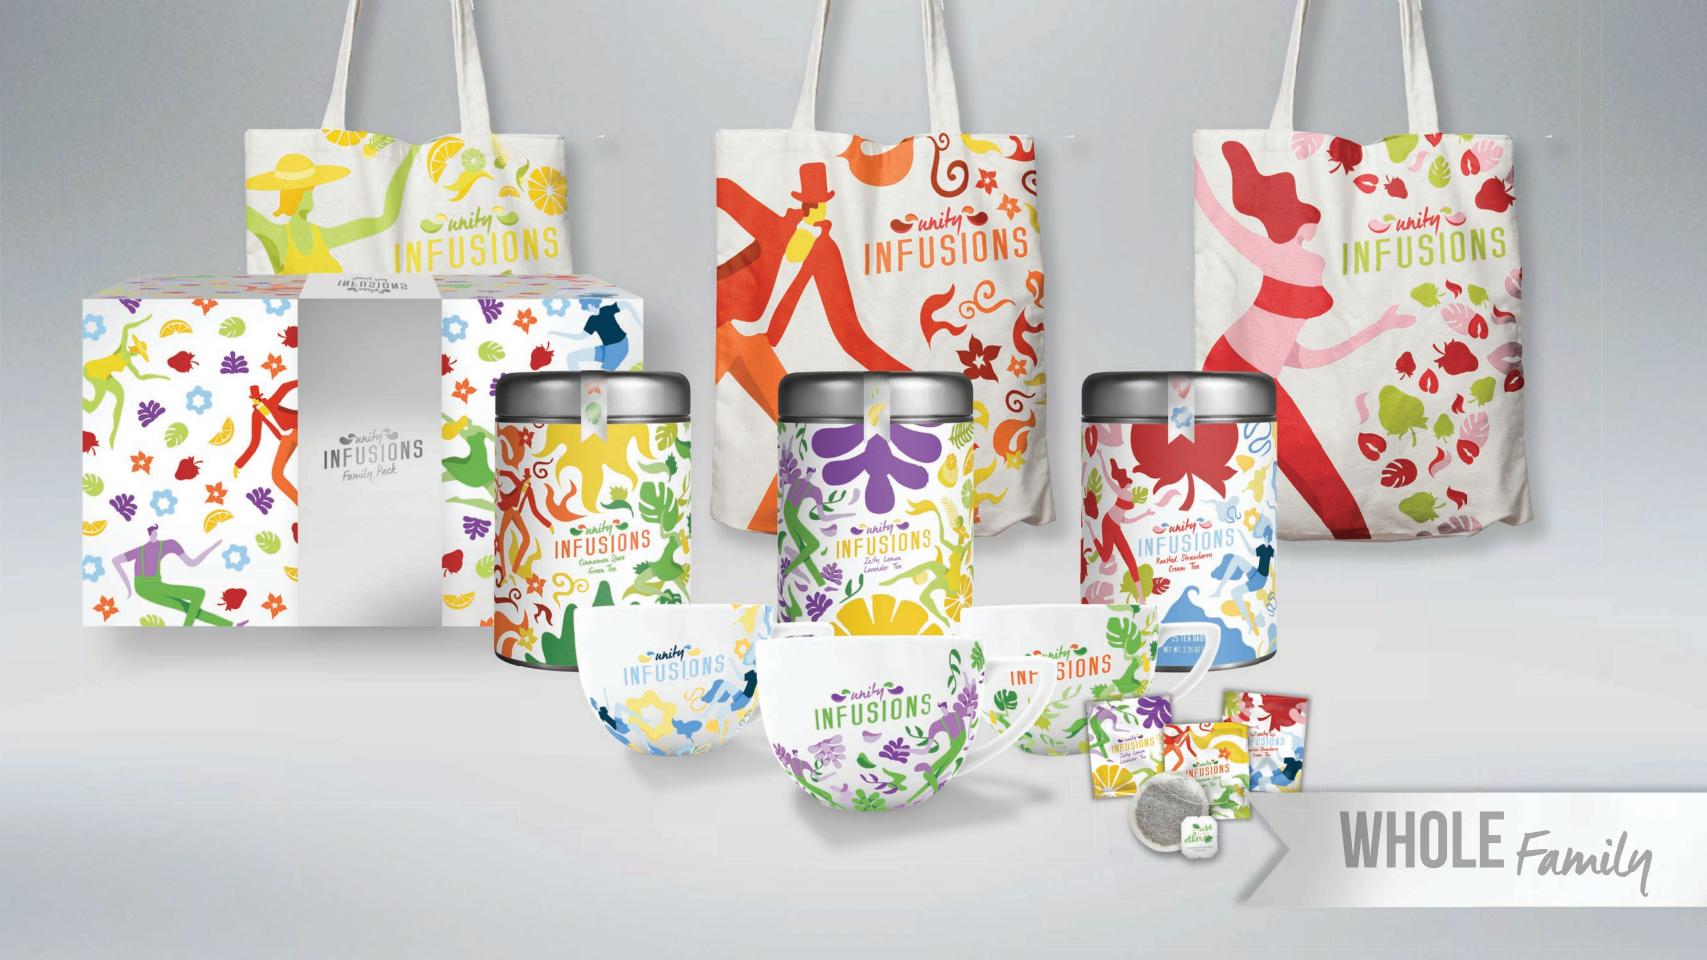

## Harmonious Inspiring Playful Neighborly Energetic

Unity Infusions utilizes bright bold colors to *chargize* their customers with each cup of tea.

Each tea product brings together two individual flavors to create a **harmonies** taste that is an unexpected combination.

With each tea, a unique quote is written on each tea bag to *inspire* the customer to donate and/or help the cause towards bettering food desserts.

The characters included on each tea have their own set of branding elements that create a playful feel throughout all products.

The brands purpose is not only to bring awareness to food desserts, but to also encourage highborly actions throughout the community.

**Unity Infusions** and we make tea. But ust stick to the ordinary flavors, we seek out the exotic. a cup you will find yourself swirling between an unexpected lon of opposite tastes uniting as one.