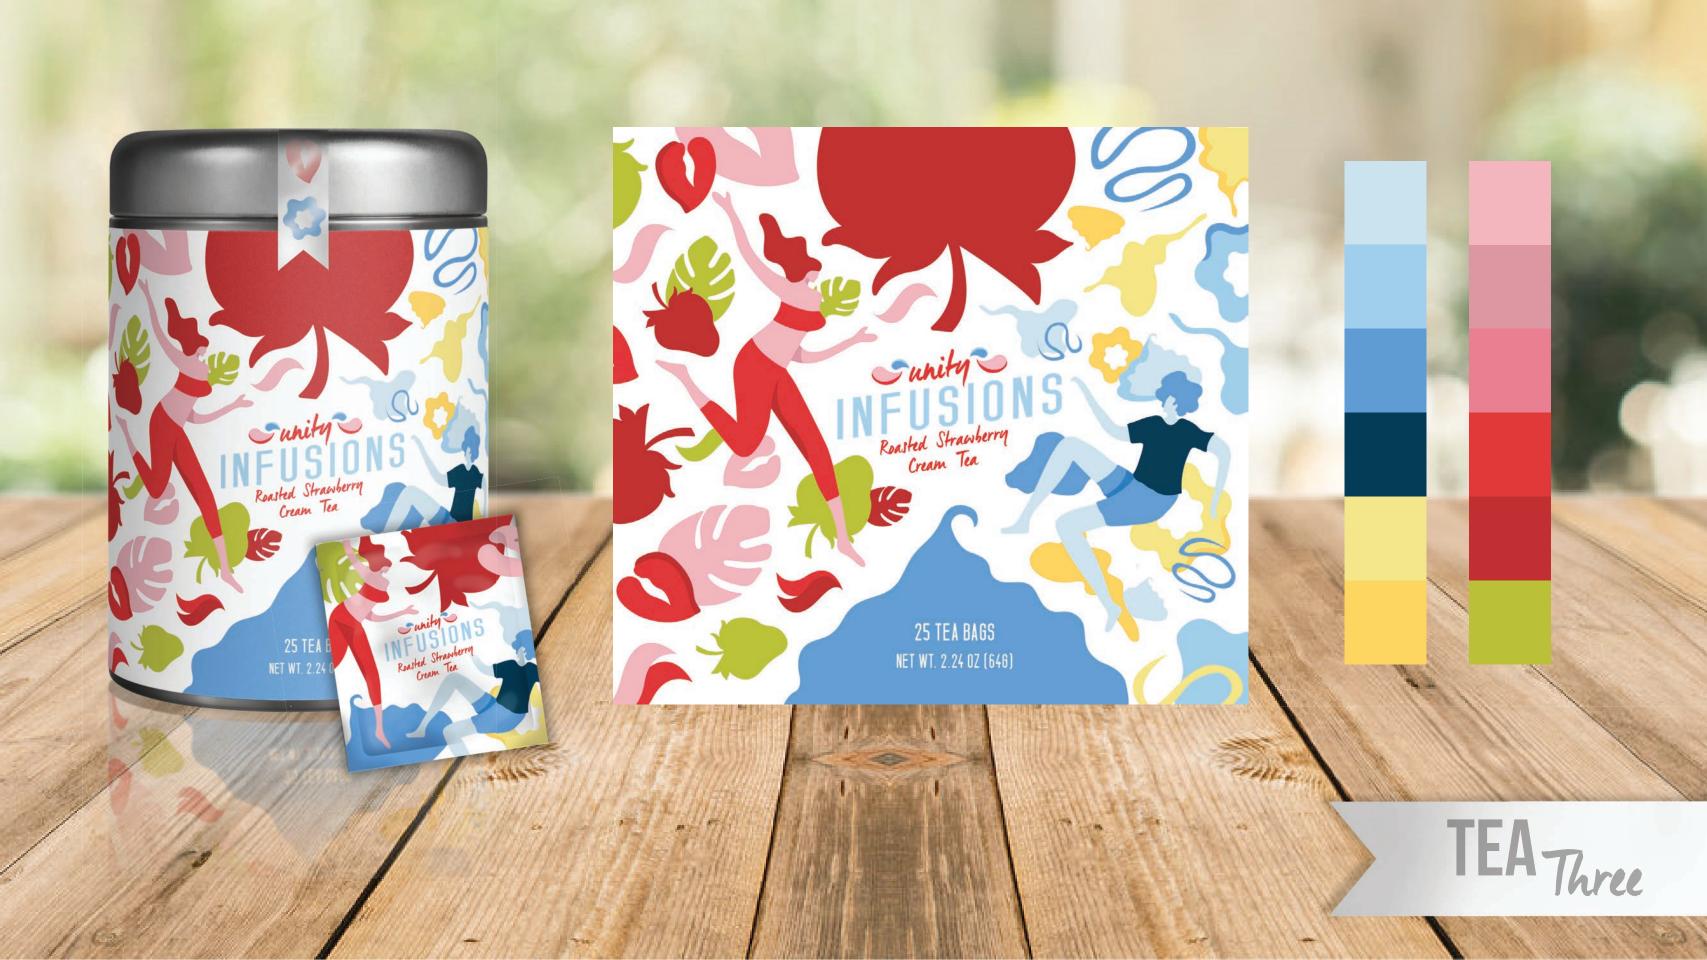

## Harmonious Inspiring Playful Neighborly Energetic

Unity Infusions utilizes bright bold colors to *chargize* their customers with each cup of tea.

Each tea product brings together two individual flavors to create a **harmonies** taste that is an unexpected combination.

With each tea, a unique quote is written on each tea bag to *inspire* the customer to donate and/or help the cause towards bettering food desserts.

The characters included on each tea have their own set of branding elements that create a playful feel throughout all products.